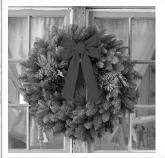

## IN THE SPIRIT OF THE SEASON

Give your support and enjoy beautiful holiday evergreens fresh from the Pacific Northwest.

Item # Order Name
W3 28" Mixed Evergreen Wreath

- \* Our largest, most dramatic wreath.
- \* An aromatic combination of Noble fir, berried juniper, and incense cedar. Touches of color are provided by red, faux, holly berries. A red, velvet, water repellent bow is included for easy attaching.

\$43

Item # Order Name
W4 22" Mixed Evergreen Wreath

- \* An aromatic combination of noble fir, incense cedar and berried juniper
- \* Red faux holly berries
- \* Pre-tied red velvet water repellent bow in separate bag