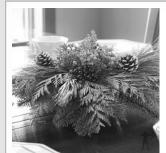

\$28.50

Item# Order Name C5 Holiday Centerpiece

- \* Cedar, noble fir, pine and berried juniper
- \* Arranged in oasis block and bowl
- \* White faux snow berries and red faux holly berries for decorating
- \* Easy-to-handle, plastic carrying bag
- \* Approximately 12" in diameter
- \* Includes traditional taper candle holder