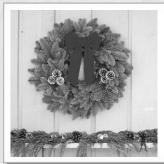

\$30

Item # Order Name
W2 22" Noble Fir Wreath

- \* Fresh, fragrant noble fir wreath
- \* Pre-tied red velvet water repellent bow in separate bag
- \* Snowy pine cones in separate, moisture-proof bag

\$28