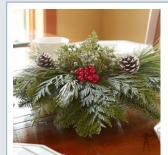

\$28.50

Item # Order Name
C5 Holiday Centerpiece

- \* Cedar, noble fir, pine and berried juniper
- \* Arranged in oasis block and bowl
- \* White faux snow berries and red faux holly berries for decorating
- \* Easy-to-handle, plastic carrying bag
- \* Approximately 12" in diameter
- \* Includes traditional taper candle holder