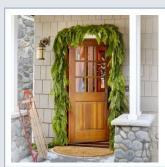

\$28

Item # Order Name
G3 Western C

Western Cedar Garland

- \* Ten-feet of gorgeous cedar garland
- \* Fragrant fresh-cut western cedar
- \* Easy-to-handle, plastic carrying bag
- \* ( Note: 2 garlands pictured )