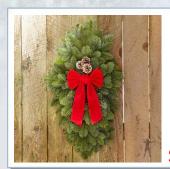

Item # Order Name S4 Noble Fir Door Swag

- \* Designed for guaranteed sustainability and quality, this item is the perfect alternative to a wreath.
- \* Includes 1 set of snow dusted cones and a red bow. Approximately 30"x19"

\$28

Item # Order Name
G3 Western C

Western Cedar Garland

- \* Ten-feet of gorgeous cedar garland
- \* Fragrant fresh-cut western cedar
- \* Easy-to-handle, plastic carrying bag
- \* ( Note: 2 garlands pictured )