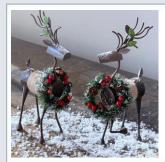

\$22

item#

Order Name

Decorative Reindeer Set

- \* Our exclusive metal reindeer set will be the perfect addition to any holiday collection.
- \* Wrapped with twine and finished with a charming, snow-dusted miniature wreath.
- \* Set includes two metal reindeer measuring approximately Right: 9.5" in Height, Left: 8.25" in Height.