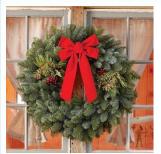

## IN THE SPIRIT OF THE SEASON

Give your support and enjoy beautiful holiday evergreens fresh from the Pacific Northwest.

ttem # Order Name
W3 28" Mixed Evergreen Wreath

- \* Our largest, most dramatic wreath.
- \* An aromatic combination of Noble fir, berried juniper, and incense cedar. Touches of color are provided by red, faux, holly berries. A red, velvet, water repellent bow is included for easy attaching.

\$43

tem # Order Name
22" Mixed Evergreen Wreath

- \* An aromatic combination of noble fir, incense cedar and berried juniper
- \* Red faux holly berries
- \* Pre-tied red velvet water repellent bow in separate bag