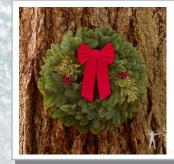

\$30

Item # Order Name
W2 22" Noble Fir Wreath

- \* Fresh, fragrant noble fir wreath
- \* Pre-tied red velvet water repellent bow in separate bag
- \* Snowy pine cones in separate, moisture-proof bag

\$28